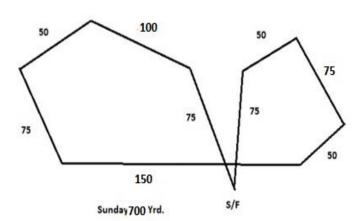

## **COURSE PLANS**

This field is completely fenced with 6 ft. chain-link. The club reserves the right to alter the course design as required by weather and/or field conditions on the day of the trial.

Saturday

Conditions of Entry: All entries must be one year or older on the day of the trial. Stakes will be split into flights by public random draw if the entry in any regular stake is 20 or more. Bitches in season, lame hounds and hounds with breed disqualifications will be excused at roll call. Spayed, neutered, monorchid or cryptorchid hounds without breed disqualifications may be entered; hounds with breed disqualifications are not eligible to enter except in the Single Stake. Hounds not present at the time of roll call will be scratched. All hounds will run twice, in trios if possible or braces (except in the Single Stake), unless excused, dismissed or disqualified. Hound certification runs will be offered Saturday only, following the trial, before practices. Each entry will be examined at inspection for breed disqualifications. The course will be reversed for the finals, runoffs and Best of Breed. The members of PAHC reserve the right to alter the course plan as required by weather and/or field conditions on the date of the trial. Exhibitors are requested to not bring bitches known to be in season to the field. There will be a \$5.00 fine assessed for any loose hound not participating in the course. Any person may, upon reasonable complaint, be asked to leave the grounds of the field trial by the Field Trial Committee.

**Equipment:** Type of lure machine: battery-powered continuous-loop system. Type of lures: highly-visible white plastic strip. Back-up equipment will be available. Lunch will be available for nominal fee.