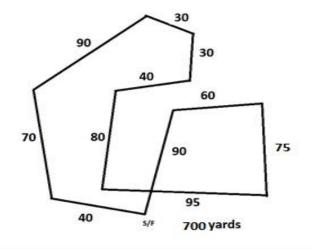

## **COURSE PLANS**

This field is completely fenced with 6 ft. chain-link. The club reserves the right to alter the course design as required by weather and/or field conditions on the day of the trial.

Saturday

Conditions of Entry: All entries must be one year or older on the day of the trial. Stakes will be split into flights by public random draw if the entry in any regular stake is 20 or more. Bitches in season, lame hounds and hounds with breed disqualifications will be excused at roll call. Spayed, neutered, monorchid or cryptorchid hounds without breed disqualifications may be entered; hounds with breed disqualifications are not eligible to enter except in the Single Stake. Hounds not present at the time of roll call will be scratched. All hounds will run twice, in trios if possible or braces (except in the Single Stake), unless excused, dismissed or disqualified. Hound certification runs will be offered Saturday only, following the trial, before practices. Each entry will be examined at inspection for breed disqualifications. The course will be reversed for the finals, runoffs and Best of Breed. The members of PAHC reserve the right to alter the course plan as required by weather and/or field conditions on the date of the trial. Exhibitors are requested to not bring bitches known to be in season to the field. There will be a \$5.00 fine assessed for any loose hound not participating in the course. Any person may, upon reasonable complaint, be asked to leave the grounds of the field trial by the Field Trial Committee.

**Equipment:** Type of lure machine: battery-powered continuous-loop system. Type of lures: highly-visible white plastic strip. Back-up equipment will be available. Lunch will be available for nominal fee.